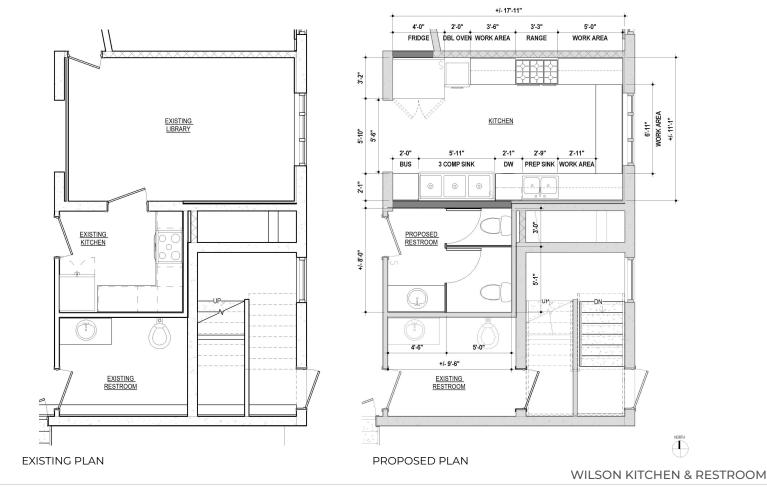

PROPOSED PLAN

**CEC - DESIGN DEVELOPMENT** 

KITCHEN LOOKING WEST

KITCHEN LOOKING NORTHEAST

KITCHEN LOOKING EAST

WILSON KITCHEN & RESTROOM

SANCTUARY

NEW ADA RESTROOM AND STORAGE