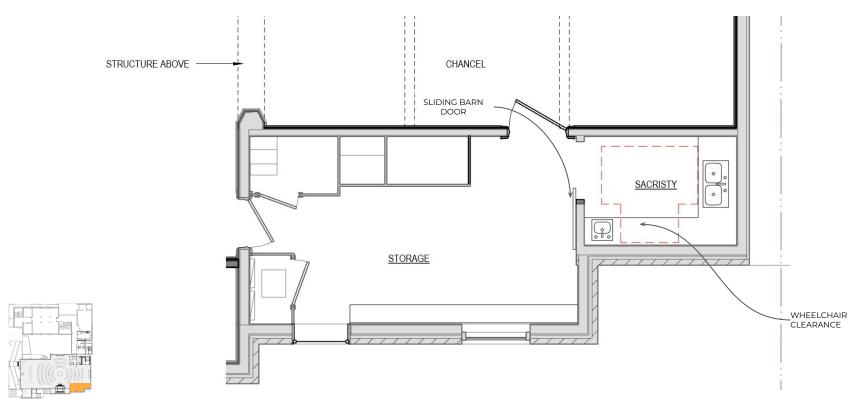

SACRISTY

RAMP PLAN

VIEW LOOKING EAST

VIEW OF COURTYARD AND RAMP

BASE OF RAMP LOOKING TOWARDS COURTYARD

VIEW FROM LANDING LOOKING NORTH

RAMP