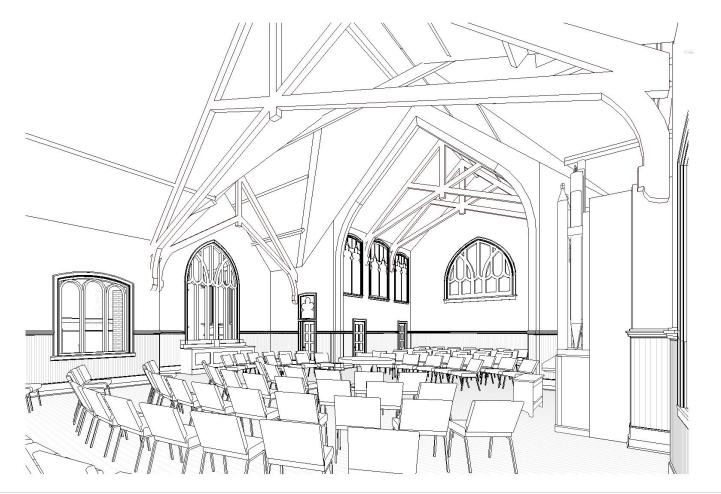

## **PROJECT GOALS**

- MAKE WORSHIP AND SOCIAL SPACE ACCESSIBLE TO ALL
- CREATE SANCTUARY SPACE THAT CENTERS ON BAPTISM AND **EUCHARIST**
- CREATE A FLEXIBLE, MULTI-USE SANCTUARY SPACE FOR OUR COMMUNITY
- PROMINENT SPACE FOR OUR BEAUTIFUL AND HISTORIC PIPE ORGAN
- DEDICATED UNDERCROFT SPACE FOR GOOD WORKS
- UPDATE AND IMPROVE CHURCH HOUSE ACCESSIBILITY FOR US AND FOR OUR **NEIGHBORS**

PROPOSED PLAN

**CEC - DESIGN DEVELOPMENT** 

KITCHEN LOOKING WEST

KITCHEN LOOKING NORTHEAST

KITCHEN LOOKING EAST

WILSON KITCHEN & RESTROOM

SANCTUARY

NEW ADA RESTROOM AND STORAGE