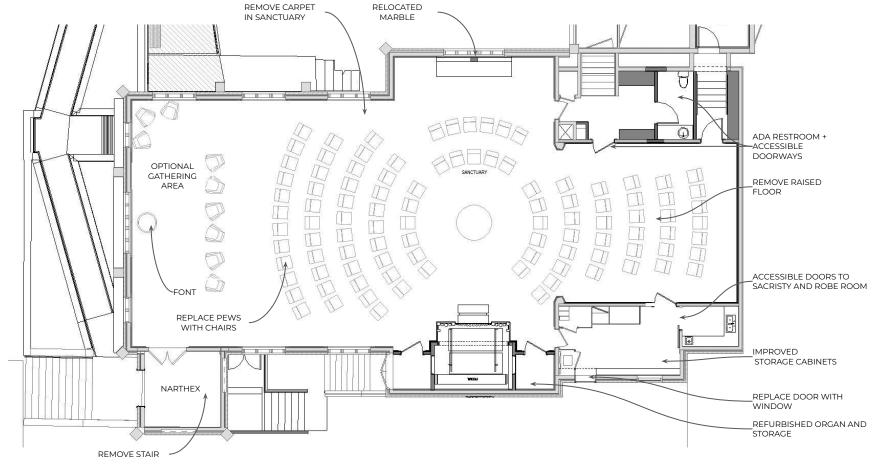

## **PROJECT GOALS**

- MAKE WORSHIP AND SOCIAL SPACE ACCESSIBLE TO ALL
- CREATE SANCTUARY SPACE THAT CENTERS ON BAPTISM AND **EUCHARIST**
- CREATE A FLEXIBLE, MULTI-USE SANCTUARY SPACE FOR OUR COMMUNITY
- PROMINENT SPACE FOR OUR BEAUTIFUL AND HISTORIC PIPE ORGAN
- DEDICATED UNDERCROFT SPACE FOR GOOD WORKS
- UPDATE AND IMPROVE CHURCH HOUSE ACCESSIBILITY FOR US AND FOR OUR **NEIGHBORS**

PROPOSED PLAN

**CEC - DESIGN DEVELOPMENT** 

KITCHEN LOOKING WEST

KITCHEN LOOKING NORTHEAST

KITCHEN LOOKING EAST

WILSON KITCHEN & RESTROOM

SANCTUARY

NEW ADA RESTROOM AND STORAGE