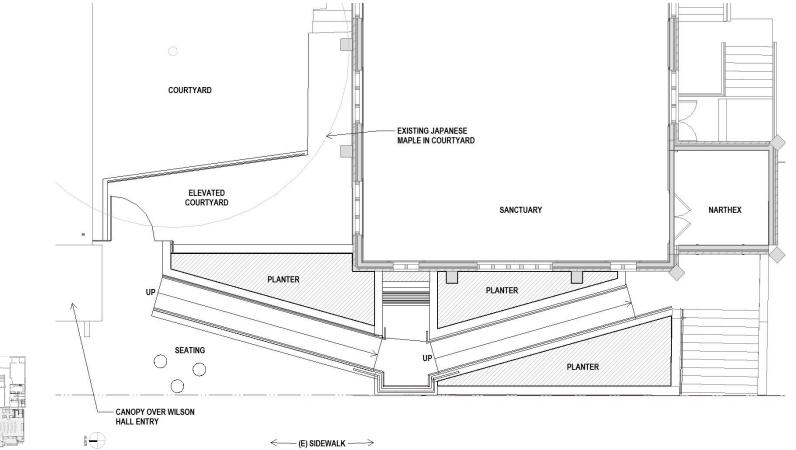

## RAMP

AERIAL VIEW OF COURTYARD LOOKING WEST

AERIAL VIEW OF RAMP AND COURTYARD LOOKING EAST

- WORKS WELL ARCHITECTURALLY AND FOR FUTURE CONCERTS
- BETTER SITE LINES

**ORGAN** 

MARBLE

SACRISTY