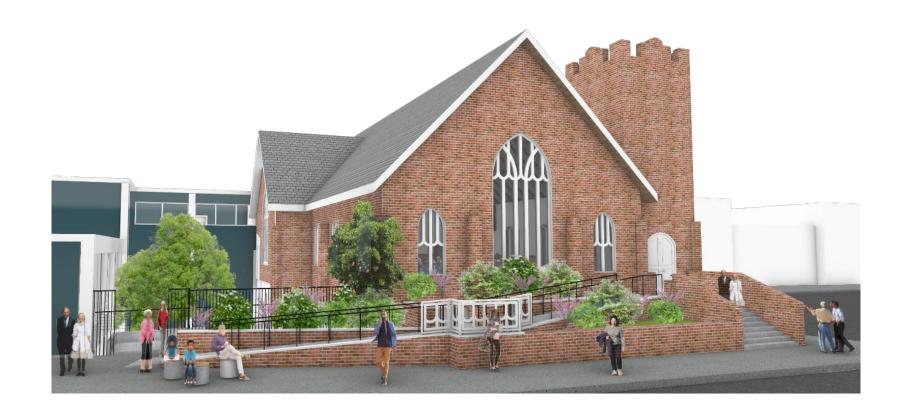

## CHRIST EPISCOPAL CHURCH

## **PROJECT GOALS**

- MAKE WORSHIP AND SOCIAL SPACE ACCESSIBLE TO ALL
- CREATE SANCTUARY SPACE THAT CENTERS ON BAPTISM AND **EUCHARIST**
- CREATE A FLEXIBLE, MULTI-USE SANCTUARY SPACE FOR OUR COMMUNITY
- PROMINENT SPACE FOR OUR BEAUTIFUL AND HISTORIC PIPE ORGAN
- DEDICATED UNDERCROFT SPACE FOR GOOD WORKS
- UPDATE AND IMPROVE CHURCH HOUSE ACCESSIBILITY FOR US AND FOR OUR **NEIGHBORS**