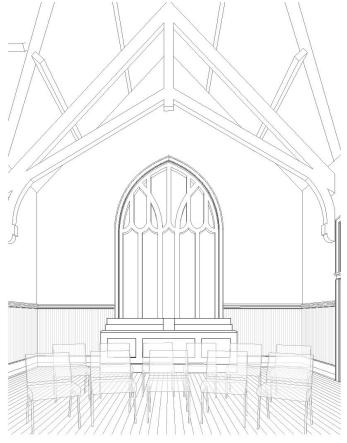

## RAMP

AERIAL VIEW OF COURTYARD LOOKING WEST

AERIAL VIEW OF RAMP AND COURTYARD LOOKING EAST

- WORKS WELL ARCHITECTURALLY AND FOR FUTURE CONCERTS
- BETTER SITE LINES

**ORGAN** 

MARBLE

SACRISTY