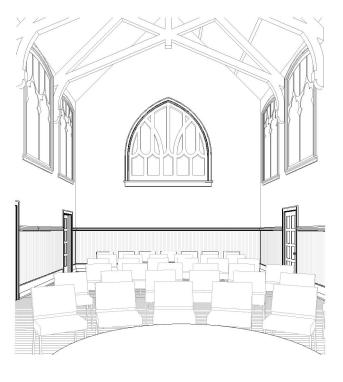

## **PROJECT GOALS**

- MAKE WORSHIP AND SOCIAL SPACE ACCESSIBLE TO ALL
- CREATE SANCTUARY SPACE THAT CENTERS ON BAPTISM AND **EUCHARIST**
- CREATE A FLEXIBLE, MULTI-USE SANCTUARY SPACE FOR OUR COMMUNITY
- PROMINENT SPACE FOR OUR BEAUTIFUL AND HISTORIC PIPE ORGAN
- DEDICATED UNDERCROFT SPACE FOR GOOD WORKS
- UPDATE AND IMPROVE CHURCH HOUSE ACCESSIBILITY FOR US AND FOR OUR **NEIGHBORS**

PROPOSED PLAN

**CEC - DESIGN DEVELOPMENT** 

KITCHEN LOOKING WEST

KITCHEN LOOKING NORTHEAST

KITCHEN LOOKING EAST

WILSON KITCHEN & RESTROOM

SANCTUARY

NEW ADA RESTROOM AND STORAGE