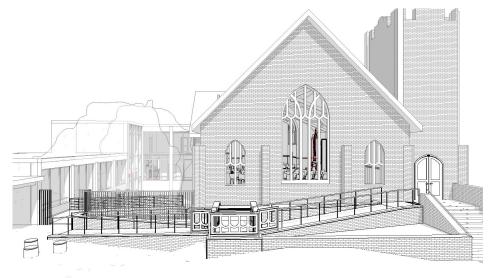

## RAMP

AERIAL VIEW OF COURTYARD LOOKING WEST

AERIAL VIEW OF RAMP AND COURTYARD LOOKING EAST

- WORKS WELL ARCHITECTURALLY AND FOR FUTURE CONCERTS
- BETTER SITE LINES

**ORGAN** 

MARBLE

SACRISTY