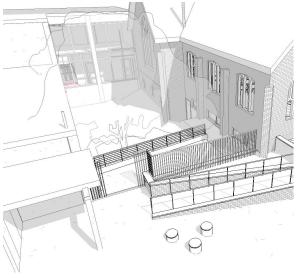

## RAMP

AERIAL VIEW OF COURTYARD LOOKING WEST

AERIAL VIEW OF RAMP AND COURTYARD LOOKING EAST

- WORKS WELL ARCHITECTURALLY AND FOR FUTURE CONCERTS
- BETTER SITE LINES

**ORGAN** 

MARBLE

SACRISTY