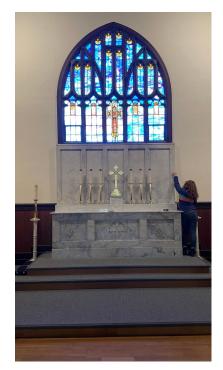

## RAMP

AERIAL VIEW OF COURTYARD LOOKING WEST

AERIAL VIEW OF RAMP AND COURTYARD LOOKING EAST

- WORKS WELL ARCHITECTURALLY AND FOR FUTURE CONCERTS
- BETTER SITE LINES

**ORGAN** 

MARBLE

SACRISTY