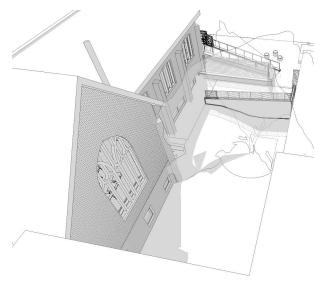

## RAMP

AERIAL VIEW OF COURTYARD LOOKING WEST

AERIAL VIEW OF RAMP AND COURTYARD LOOKING EAST

- WORKS WELL ARCHITECTURALLY AND FOR FUTURE CONCERTS
- BETTER SITE LINES

**ORGAN** 

MARBLE

SACRISTY