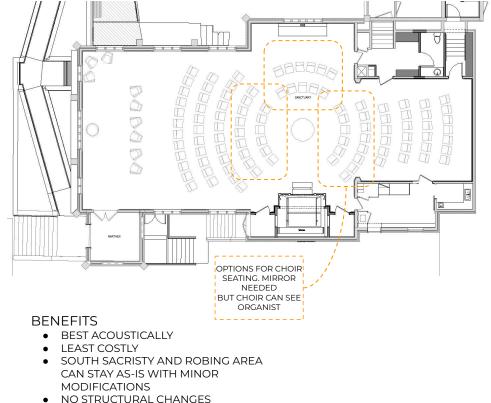

PROPOSED PLAN

**CEC - DESIGN DEVELOPMENT** 

KITCHEN LOOKING WEST

KITCHEN LOOKING NORTHEAST

KITCHEN LOOKING EAST

WILSON KITCHEN & RESTROOM

SANCTUARY

NEW ADA RESTROOM AND STORAGE