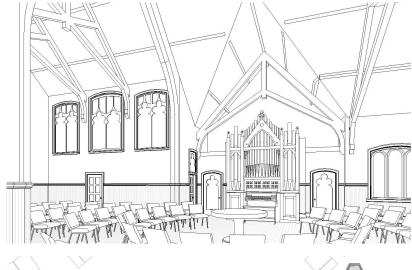

## RAMP

AERIAL VIEW OF COURTYARD LOOKING WEST

AERIAL VIEW OF RAMP AND COURTYARD LOOKING EAST

- WORKS WELL ARCHITECTURALLY AND FOR FUTURE CONCERTS
- BETTER SITE LINES

**ORGAN** 

MARBLE

SACRISTY