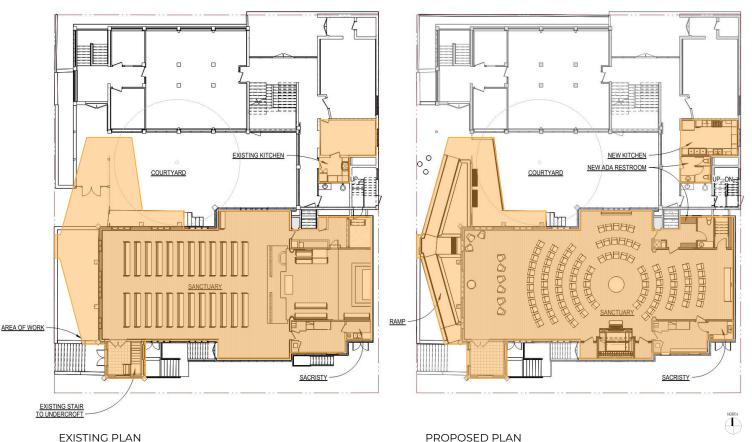

## **PROJECT GOALS**

- MAKE WORSHIP AND SOCIAL SPACE ACCESSIBLE TO ALL
- CREATE SANCTUARY SPACE THAT CENTERS ON BAPTISM AND **EUCHARIST**
- CREATE A FLEXIBLE, MULTI-USE SANCTUARY SPACE FOR OUR COMMUNITY
- PROMINENT SPACE FOR OUR BEAUTIFUL AND HISTORIC PIPE ORGAN
- DEDICATED UNDERCROFT SPACE FOR GOOD WORKS
- UPDATE AND IMPROVE CHURCH HOUSE ACCESSIBILITY FOR US AND FOR OUR **NEIGHBORS**