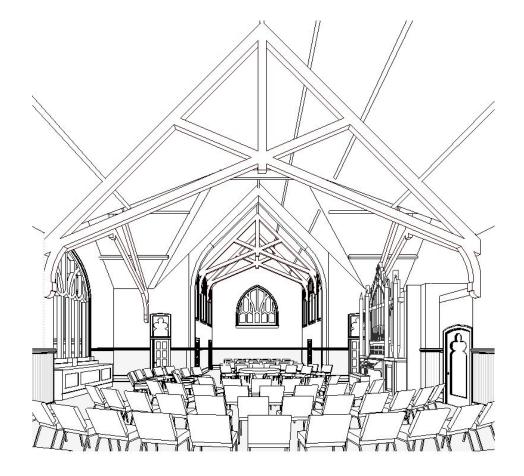

## **PROJECT GOALS**

- MAKE WORSHIP AND SOCIAL SPACE ACCESSIBLE TO ALL
- CREATE SANCTUARY SPACE THAT CENTERS ON BAPTISM AND **EUCHARIST**
- CREATE A FLEXIBLE, MULTI-USE SANCTUARY SPACE FOR OUR COMMUNITY
- PROMINENT SPACE FOR OUR BEAUTIFUL AND HISTORIC PIPE ORGAN
- DEDICATED UNDERCROFT SPACE FOR GOOD WORKS
- UPDATE AND IMPROVE CHURCH HOUSE ACCESSIBILITY FOR US AND FOR OUR **NEIGHBORS**

## RAMP

AERIAL VIEW OF COURTYARD LOOKING WEST

AERIAL VIEW OF RAMP AND COURTYARD LOOKING EAST

- WORKS WELL ARCHITECTURALLY AND FOR FUTURE CONCERTS
- BETTER SITE LINES

**ORGAN** 

MARBLE

SACRISTY