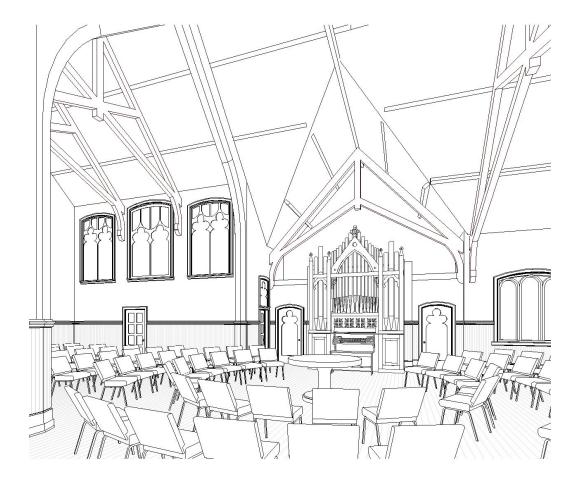

## RAMP

AERIAL VIEW OF COURTYARD LOOKING WEST

AERIAL VIEW OF RAMP AND COURTYARD LOOKING EAST

- WORKS WELL ARCHITECTURALLY AND FOR FUTURE CONCERTS
- BETTER SITE LINES

**ORGAN** 

MARBLE

SACRISTY