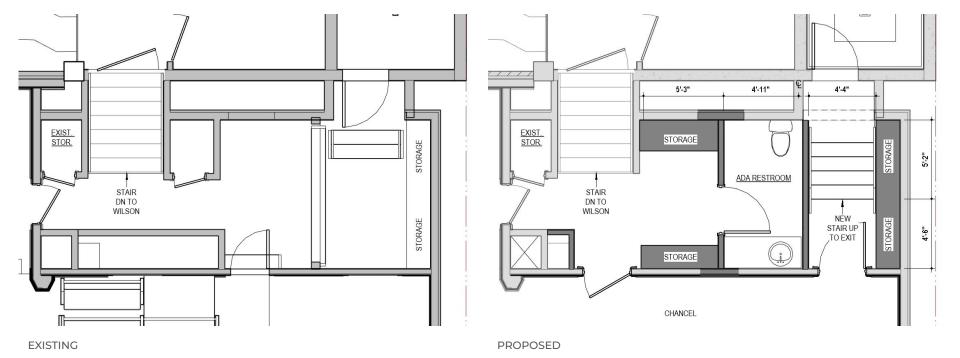

PROPOSED PLAN

**CEC - DESIGN DEVELOPMENT** 

KITCHEN LOOKING WEST

KITCHEN LOOKING NORTHEAST

KITCHEN LOOKING EAST

WILSON KITCHEN & RESTROOM

SANCTUARY

NEW ADA RESTROOM AND STORAGE